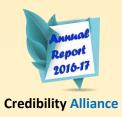

In the changing context lots of discussions and discourse is taking place around the concern for shrinking space for civil society. There is need that national and regional networks of voluntary organizations must take the accountability debate to their membership through a planned effort so as to strengthen their internal systems and processes based on good practices. Together, it is possible to change the character, efficacy and relevance of the voluntary sector today in public perception while refocusing the need for a critical mass of credible organizations around the nation.