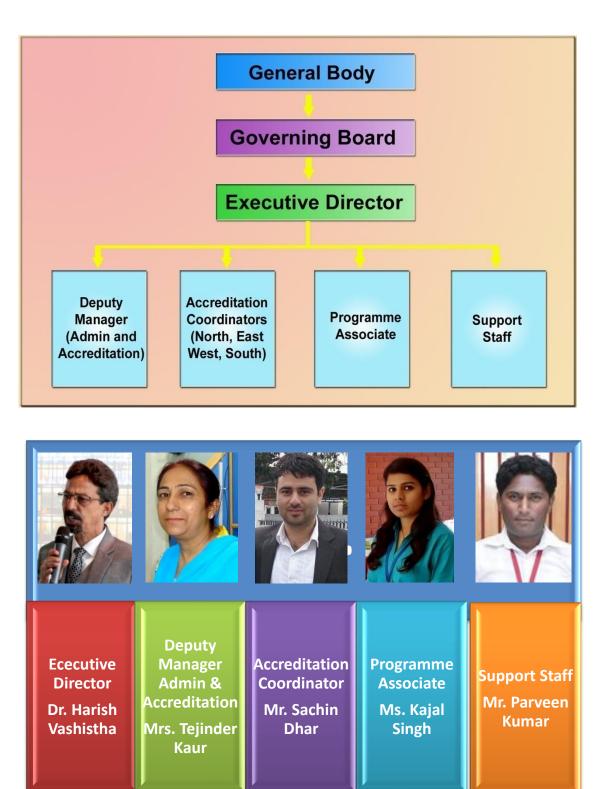

In the changing context lots of discussions and discourse is taking place around the concern for shrinking space for civil society. There is need that national and regional networks of voluntary organizations must take the accountability debate to their membership through a planned effort so as to strengthen their internal systems and processes based on good practices. Together, it is possible to change the character, efficacy and relevance of the voluntary sector today in public perception while refocusing the need for a critical mass of credible organizations around the nation.